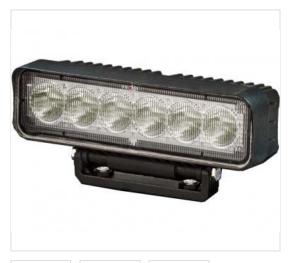

## LED Work Lamp PRO-POWER-ROCK

Variante:

Choose variant

Please select a variant

High Power LED Work Lamp aluminium die cast housing low profile design

## 4500 Lumen

12V - 36V

12V - 53 Watt, 24V - 60 Watt operating temperature -30° - +50° cable 2,0m / AMP SUPER SEAL connector / DEUTSCH DT connector ADR-approved, IP6K9K

Description

**Tags** 

The PROPLAST ROCK is the bedrock of our lighting system. It's a powerful dome that cuts through the darkness and throws light on the tiniest dust particles. This version of the PRO-POWER-ROCK LED work light manages 4,500 lumen and is ideal for all kinds of situations. Wherever high-powered machines are used, that's where you'll find these work lights. Adverse working conditions and long hours make it difficult for regular work lights to provide the necessary illumination and level of safety. So we developed and manufactured the PRO-POWER-ROCK. This lamp was designed to operate without problems for a long time, and it does so with style. The core features of this lamp are its robust aluminium housing, tempered glass lens, watertight seal and, of course, shock-resistant LEDs. All these factors come together to bring you this almost indestructible LED work light from the ROCK series.