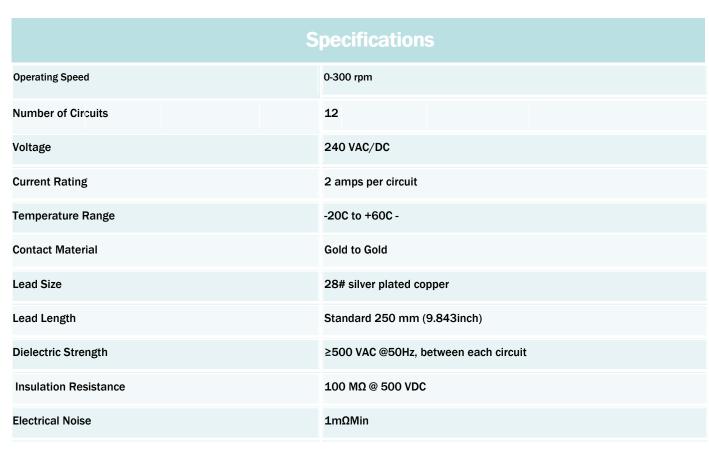

### The operating life of the unit depends upon temperature, rotation speed and environment.

The operating life ≥50,000,000 runs ref.

### **Features**

- ✓ 12 circuits models
- ✓ 2 amps, 240 VAC/VDC per circuit
- **☑** Gold-Gold contacts, Speeds up to 300 rpm continuous
- Compatible with data bus protocols
- **▼** Sealed units are available
- **▼** Flexible, color-coded, silver-plated lead wires
- **▼** Also available at 5A and 10A power rings combined with 2 amps rings.
- ✓ Precision ball bearings meet or exceed life requirements for most commercial applications

**TEMPERATURE RANGE** -20° C to 60° C

MAXIMUM OPERATING SPEED 0-300 RPM