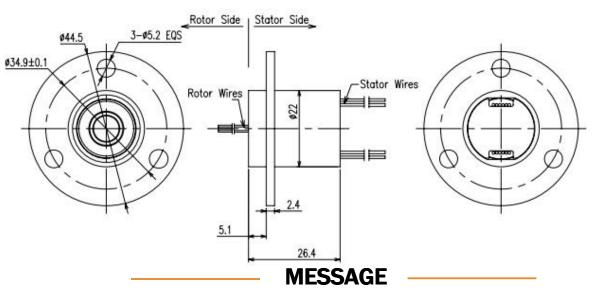

# **Drawings**

Model:LPC-12B

Any questions about slip ring, please leave your message to get a professional solution

Using a 90° V-groove ring design for each ring, the LPC-12B provides smoother running, lower torque and lower electrical noise than competitive slip rings. It is available in 6, 12 circuit modes.

| Capsule Length |        |         |  |  |  |  |  |  |
|----------------|--------|---------|--|--|--|--|--|--|
| # of Circuits  | L (mm) | Part No |  |  |  |  |  |  |
| 12             | 26.43  | LPC-12B |  |  |  |  |  |  |